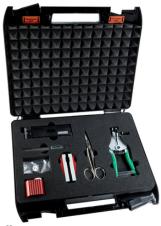

# **PCF Assembly Sets**

Assembling set for PCF connecting types: FSMA, ST(BFOC), SC/SC-RJ, HFBR4521

The installation kit contains the stripping tool, cutting tool, Kevlar scissors and microscope for on-site assembly of the connector.

### **Product features**

Sets available for PCF clamp connector types FSMA, ST (BFOC), SC and HFBR4521 Contents: stripper, cleave tool, kevlar scissor, cutter, microscope