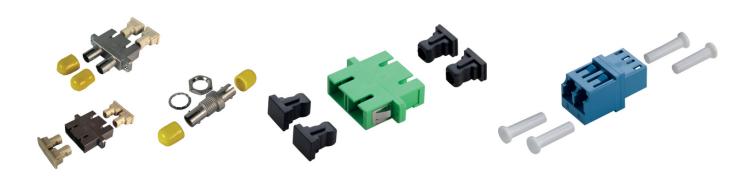

# **GOF Adapters**

Accessories for glass optical fibre cable, adapters for connector types LC, SC and ST

Connectors of optical connections. Connector types such as ST, LC, SC and FC. Available in different versions

### **Product features**

The couplings connect the glass fibre connectors with the same or different connector types.

### **Product Make-up**

Zirconia sleeves

LC and SC adapters available in green (single-mode APC), blue (single-mode PC) and grey (multimode)