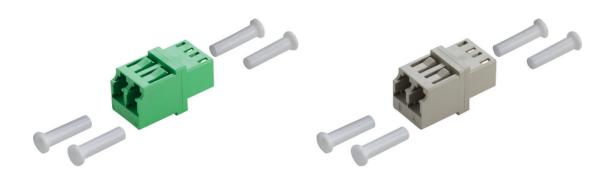

### **Product Make-up**

Zirconia sleeves

LC and SC adapters available in green (single-mode APC), blue (single-mode PC) and grey (multimode)

# **GOF Adapters**

| Article number | Article designation                              |
|----------------|--------------------------------------------------|
| Singlemode     |                                                  |
| 29410999       | GOF Adapter Duplex SC Single-mode Blue /4PC      |
| 29410989       | GOF Adapter Duplex SC Single-mode APC Green /4PC |
| 29430999       | GOF Adapter Duplex LC Single-mode Blue /4PC      |
| 29430989       | GOF Adapter Duplex LC Single-mode APC Green /4PC |
| 29420999       | GOF Adapter Simplex ST(BFOC) Single-mode /4PC    |
| 29421999       | GOF Adapter Duplex ST-SC Single-mode /4PC        |
| Multimode      |                                                  |
| 29410199       | GOF Adaper Duplex SC Multimode Beige /4PC        |
| 29430199       | GOF Adaper Duplex LC Multimode Beige /4PC        |
| 29420199       | GOF Adapter Simplex ST(BFOC) Multimode /4PC      |
| 29421199       | GOF Adaper Duplex ST-SC Multimode /4PC           |
|                |                                                  |