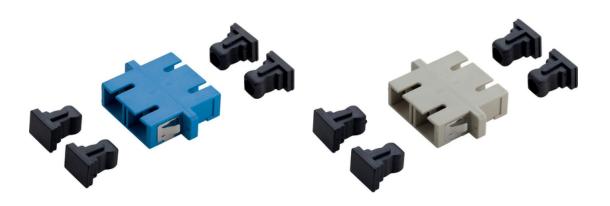

### **Product Make-up**

Zirconia sleeves

LC and SC adapters available in green (single-mode APC), blue (single-mode PC) and grey (multimode)

# **GOF Adapters**

| Article number | Article designation                              |
|----------------|--------------------------------------------------|
| Singlemode     |                                                  |
| 29410999       | GOF Adapter Duplex SC Single-mode Blue /4PC      |
| 29410989       | GOF Adapter Duplex SC Single-mode APC Green /4PC |
| 29430999       | GOF Adapter Duplex LC Single-mode Blue /4PC      |
| 29430989       | GOF Adapter Duplex LC Single-mode APC Green /4PC |
| 29420999       | GOF Adapter Simplex ST(BFOC) Single-mode /4PC    |
| 29421999       | GOF Adapter Duplex ST-SC Single-mode /4PC        |
| Multimode      |                                                  |
| 29410199       | GOF Adaper Duplex SC Multimode Beige /4PC        |
| 29430199       | GOF Adaper Duplex LC Multimode Beige /4PC        |
| 29420199       | GOF Adapter Simplex ST(BFOC) Multimode /4PC      |
| 29421199       | GOF Adaper Duplex ST-SC Multimode /4PC           |
|                |                                                  |