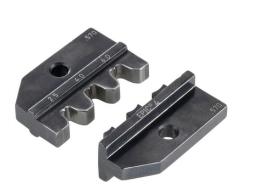

# **EPIC® SOLAR TOOL**

Three cross section in one tool

The crimping tool for photovoltaic connectors consists of a crimping die for three sizes of cable cross-section and a locator.

#### **Product features**

Crimping die (DIE) for the cable cross sections of 2.5mm<sup>2</sup> up to 10mm<sup>2</sup> Locator (LOC) for the safe and accurate positioning of the crimping contacts Locator and crimping dies fit together with the crimping tool 11147000 and the crimping machine 11147001

## Note

Photographs and graphics are not to scale and do not represent detailed images of the respective products. Prices are net prices without VAT and surcharges. Sale to business customers only.

| ist Update (12 | Article number | Article description                              | Cross-section (min) in mm <sup>2</sup> | Cross-section (max) in mm <sup>2</sup> | PU |
|----------------|----------------|--------------------------------------------------|----------------------------------------|----------------------------------------|----|
|                | Crimping die   |                                                  |                                        |                                        |    |
|                | 44428995       | EPIC® SOLAR Tool DIE 2.5, 4,<br>6mm <sup>2</sup> | 2.5                                    | 6                                      | 1  |
|                | 44428996       | EPIC® SOLAR Tool LOC 2.5, 4,<br>6mm <sup>2</sup> | 2.5                                    | 6                                      | 1  |