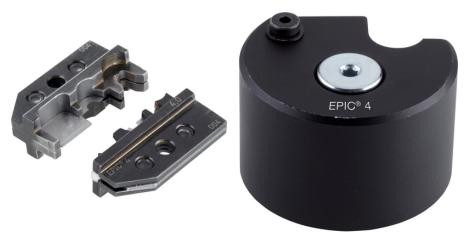

# **EPIC® SOLAR TOOL CSC**

Cutting, stripping and crimping with just one tool

The single tool for cutting, stripping and crimping consists of a multi-purpose die and locator for safe placement of the crimping contacts.

### **Product features**

Multifunctional die for cutting, stripping and crimping with just one tool Locator (LOC) for the safe and accurate positioning of the crimping contacts Locator and crimping dies fit together with the crimping tool 11147000