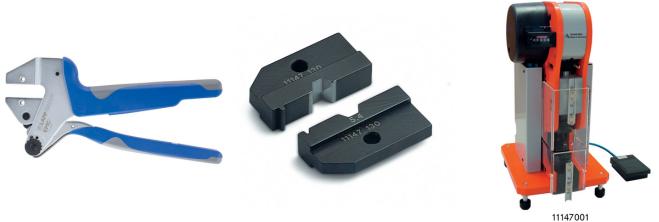

## **Product features**

Locator and crimping dies fit together with the crimping tool 11147000 and the crimping machine 11147001

## **EPIC® Tools for contacts MC Coax**

| Article number | Article description   | Inserts | Version | Note | Pieces / PU |
|----------------|-----------------------|---------|---------|------|-------------|
| 11147000       | EPIC® TOOL CRIMP HAND | -       | -       | -    | 1           |
| 11147001       | -                     | -       | -       | -    | 1           |
| 11147130       | -                     | -       | -       | -    | 1           |
| 11171100       | -                     | -       | -       | -    | 1           |