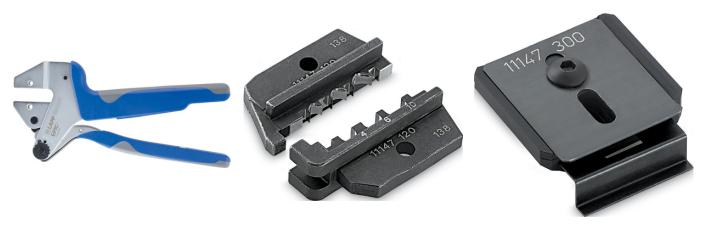

# **Product features**

Locator and crimping dies fit together with the crimping tool 11147000 and the crimping machine 11147001

# **EPIC® Tools for contacts MC 3.6 machined**

| Article number | Article description | Inserts                                | Version                               | Note                                          | Pieces / PU |
|----------------|---------------------|----------------------------------------|---------------------------------------|-----------------------------------------------|-------------|
| Tools          |                     |                                        |                                       |                                               |             |
| 11147000       | Crimping tool       | without crimping dies, without locator | In tool case                          | -                                             | 1           |
| 11147001       | Crimping machine    | without crimping dies, without locator | Pneumatic, 5 - 10 bar                 | -                                             | 1           |
| 11147110       | Crimping dies       | -                                      | For crimping tools 11147000, 11147001 | For contacts: MC 3.6 machined (1.5 - 2.5 mm²) | 1           |
| 11147120       | Crimping dies       | -                                      | For crimping tools 11147000, 11147001 | For contacts: MC 3.6 machined (4.0 - 10 mm²)  | 1           |
| 11147210       | Locator             | -                                      | For crimping tools 11147000, 11147001 | For contacts: MC 3.6 machined                 | 1           |
| 11171100       | Removal tool        | -                                      | -                                     | For contacts: MC 3.6 machined                 | 1           |