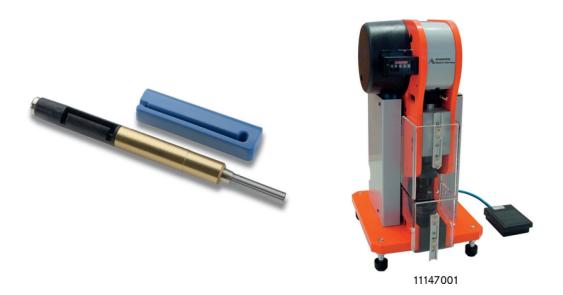

# **Product features**

Locator and crimping dies fit together with the crimping tool 11147000 and the crimping machine 11147001

# **EPIC® Tools for contacts MC 3.6 machined**

| Article number | Article description | Inserts                                | Version                               | Note                                          | Pieces / PU |
|----------------|---------------------|----------------------------------------|---------------------------------------|-----------------------------------------------|-------------|
| Tools          |                     |                                        |                                       |                                               |             |
| 11147000       | Crimping tool       | without crimping dies, without locator | In tool case                          | -                                             | 1           |
| 11147001       | Crimping machine    | without crimping dies, without locator | Pneumatic, 5 - 10 bar                 | -                                             | 1           |
| 11147110       | Crimping dies       | -                                      | For crimping tools 11147000, 11147001 | For contacts: MC 3.6 machined (1.5 - 2.5 mm²) | 1           |
| 11147120       | Crimping dies       | -                                      | For crimping tools 11147000, 11147001 | For contacts: MC 3.6 machined (4.0 - 10 mm²)  | 1           |
| 11147210       | Locator             | -                                      | For crimping tools 11147000, 11147001 | For contacts: MC 3.6 machined                 | 1           |
| 11171100       | Removal tool        | -                                      | -                                     | For contacts: MC 3.6 machined                 | 1           |