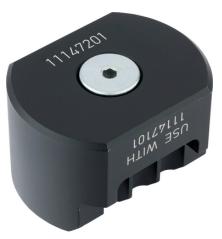

## Note

Photographs and graphics are not to scale and do not represent detailed images of the respective products. Prices are net prices without VAT and surcharges. Sale to business customers only.

| Last Update (25.04.2024) | Article number | Article description | Inserts                                   | Conductor cross-section (mm <sup>2</sup> ) | Version               | Note                                                                                | Pieces / PU |
|--------------------------|----------------|---------------------|-------------------------------------------|--------------------------------------------|-----------------------|-------------------------------------------------------------------------------------|-------------|
|                          | Tools          |                     |                                           |                                            |                       |                                                                                     |             |
|                          | 11147000       | Crimping tool       | without crimping dies,<br>without locator | -                                          | In tool case          | -                                                                                   | 1           |
|                          | 11147001       | Crimping machine    | without crimping dies,<br>without locator | -                                          | Pneumatic, 5 - 10 bar | -                                                                                   | 1           |
| 4)                       | 11147100       | Crimping dies       | For crimping tools<br>11147000, 11147001  | 0.14 - 4.0                                 |                       | For contacts: H-D 1.6<br>machined, H-BE 2.5<br>machined, MC 2.5<br>machined, MH 4.0 | 1           |