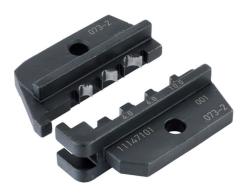

## Note

Photographs and graphics are not to scale and do not represent detailed images of the respective products. Prices are net prices without VAT and surcharges. Sale to business customers only.

| Last Update (25.04.2024) | Article number | Article description | Inserts                                   | Conductor cross-section (mm <sup>2</sup> ) | Version               | Note                                                                                | Pieces / PU |
|--------------------------|----------------|---------------------|-------------------------------------------|--------------------------------------------|-----------------------|-------------------------------------------------------------------------------------|-------------|
|                          | Tools          |                     |                                           |                                            |                       |                                                                                     |             |
|                          | 11147000       | Crimping tool       | without crimping dies,<br>without locator | -                                          | In tool case          | -                                                                                   | 1           |
|                          | 11147001       | Crimping machine    | without crimping dies,<br>without locator | -                                          | Pneumatic, 5 - 10 bar | -                                                                                   | 1           |
| 4)                       | 11147100       | Crimping dies       | For crimping tools<br>11147000, 11147001  | 0.14 - 4.0                                 |                       | For contacts: H-D 1.6<br>machined, H-BE 2.5<br>machined, MC 2.5<br>machined, MH 4.0 | 1           |