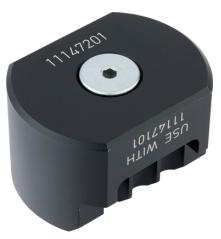

## Note

Photographs and graphics are not to scale and do not represent detailed images of the respective products. Prices are net prices without VAT and surcharges. Sale to business customers only.

| st Update (22.02.2024 | Article number | Article description | Inserts                                   | Conductor cross-section (mm <sup>2</sup> ) | Version               | Note                                                                                | Pieces / PU |
|-----------------------|----------------|---------------------|-------------------------------------------|--------------------------------------------|-----------------------|-------------------------------------------------------------------------------------|-------------|
|                       | Tools          |                     |                                           |                                            |                       |                                                                                     |             |
|                       | 11147000       |                     | without crimping dies,<br>without locator | -                                          | In tool case          | -                                                                                   | 1           |
|                       | 11147001       |                     | without crimping dies,<br>without locator | -                                          | Pneumatic, 5 - 10 bar | -                                                                                   | 1           |
|                       | 11147100       | Crimping dies       | For crimping tools<br>11147000, 11147001  | 0.14 - 4.0                                 |                       | For contacts: H-D 1.6<br>machined, H-BE 2.5<br>machined, MC 2.5<br>machined, MH 4.0 | 1           |