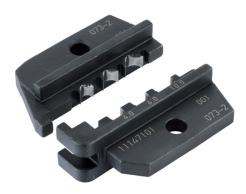

## Note

Photographs and graphics are not to scale and do not represent detailed images of the respective products. Prices are net prices without VAT and surcharges. Sale to business customers only.

| st Update (22.02.2024 | Article number | Article description | Inserts                                   | Conductor cross-section (mm <sup>2</sup> ) | Version               | Note                                                                                | Pieces / PU |
|-----------------------|----------------|---------------------|-------------------------------------------|--------------------------------------------|-----------------------|-------------------------------------------------------------------------------------|-------------|
|                       | Tools          |                     |                                           |                                            |                       |                                                                                     |             |
|                       | 11147000       |                     | without crimping dies,<br>without locator | -                                          | In tool case          | -                                                                                   | 1           |
|                       | 11147001       |                     | without crimping dies,<br>without locator | -                                          | Pneumatic, 5 - 10 bar | -                                                                                   | 1           |
|                       | 11147100       | Crimping dies       | For crimping tools<br>11147000, 11147001  | 0.14 - 4.0                                 |                       | For contacts: H-D 1.6<br>machined, H-BE 2.5<br>machined, MC 2.5<br>machined, MH 4.0 | 1           |