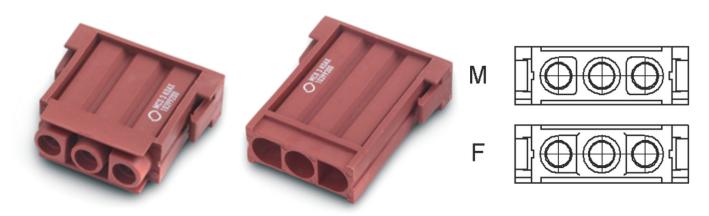

# **EPIC® MC Module: Koax 3pole**

The mixed assembly guarantees high flexibility. For applications in machine and plant engineering, for robotics and slide-in technology.

The three-pole coaxial module is suitable for transmission of RGB video signal in a single module. It combines more functions in single connector, which therefore makes it more flexible.

# **EPIC® MC Module: Koax 3pole**

Contact resistance: < 2,7 mOhm

Contacts: Copper alloy, gold-plated

Number of contacts: 3

Termination methods: Solder termination: var. coax cables

Cycle of mechanical operation: 100

### Contact type Number of operating contacts | Slots Pieces / PU Article number Article description Module: 3-pin coax MCS 3 coax 10 10399200 male MCB 3 coax 3 10 10399300 female