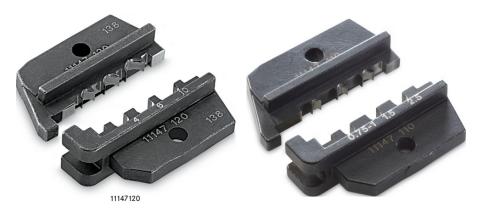

### Info

Crimping die for machined contacts of the EPIC® MC 3.6 series

### **Product features**

Crimping die for machined contacts of the EPIC® MC 3.6 series For use in the hand crimping tool or the pneumatic crimping machine Simply insert into the crimping tool and fasten with the 2 screws Four different cross-section ranges crimpable

# **EPIC® TOOL DIE MC 3.6 machined**

| Article number | Article description                                       | Cross-section (min) in mm <sup>2</sup> | Cross-section (max) in mm <sup>2</sup> | Pieces / PU |
|----------------|-----------------------------------------------------------|----------------------------------------|----------------------------------------|-------------|
| 11147110       | EPIC® TOOL DIE MC 3.6<br>machined 1.5-2.5mm²              | 1.5                                    | 2.5                                    | 1           |
| -              | EPIC® TOOL DIE MC 3.6<br>machined 4.0 - 10mm <sup>2</sup> | 4                                      | 10                                     | 1           |