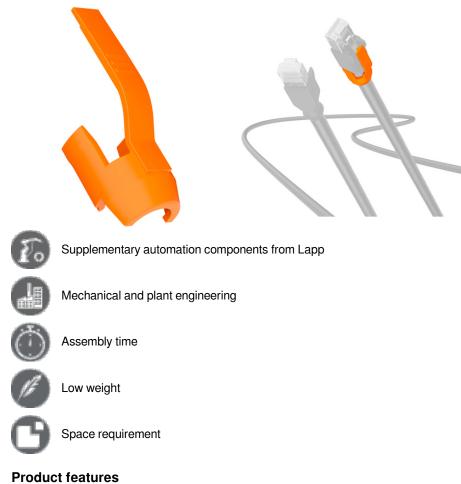

## Info

Coloured clip for RJ45 connectors to extend the latching lug and improve colour identification on LAPP Ethernet patch cables.

Used for better colour identification on Ethernet patch cables when many cables of the same colour are used (e.g. in the PROFINET network). clip out of PM Colored marking