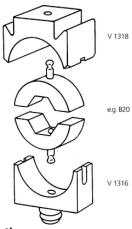

# **Application range**

Both the inner die holder V1316 and the outer die holder V1318 is needed

| 61795941 V 1316 inner die-holder 1   61795942 V 1318 outer die-holder 1 | 1 |
|-------------------------------------------------------------------------|---|
| 61795942 V 1318 outer die-holder 1                                      | 1 |
|                                                                         |   |
|                                                                         |   |
|                                                                         |   |
|                                                                         |   |
|                                                                         |   |
|                                                                         |   |
|                                                                         |   |
|                                                                         |   |
|                                                                         |   |
|                                                                         |   |
|                                                                         |   |
|                                                                         |   |