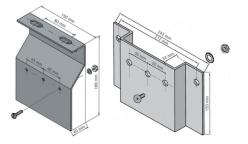

# MP 18/28 installation sheets

MP 18/28 installation sheets for small flat cable wedges

## Application range

Installation sheets Installation sheet for small flat cable wedges (zinc-plated)

### Included

2 or 3 hexagonal nuts2 or 3 countersunk screws2 or 3 serrated lock washers1 mounting plate