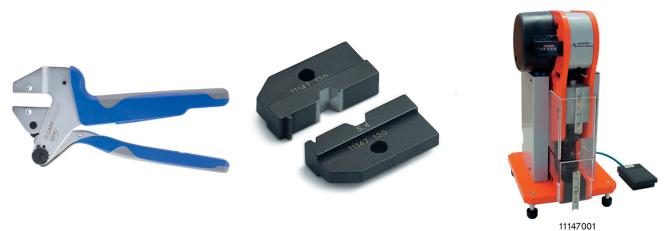

#### **Product features**

Locator and crimping dies fit together with the crimping tool 11147000 and the crimping machine 11147001

#### Note

Photographs and graphics are not to scale and do not represent detailed images of the respective products. Prices are net prices without VAT and surcharges. Sale to business customers only.

| st Update (24.04.2024)<br>2024 Lapp Group - Technic | Article number | Article description | Inserts                                   | Version                                  | Note                                 | Pieces / PU |
|-----------------------------------------------------|----------------|---------------------|-------------------------------------------|------------------------------------------|--------------------------------------|-------------|
|                                                     | Tools          |                     |                                           |                                          |                                      |             |
|                                                     | 11147000       |                     | without crimping dies, without<br>locator | In tool case                             | -                                    | 1           |
|                                                     | 11147001       |                     | without crimping dies, without<br>locator | Pneumatic, 5 - 10 bar                    | -                                    | 1           |
|                                                     | 11147130       | Crimping dies       | -                                         | For crimping tools<br>11147000, 11147001 | For coax-contacts 11214200, 11219200 | 1           |
|                                                     | 11171100       | -                   | -                                         |                                          | For contacts: MC 3.6 machined        | 1           |