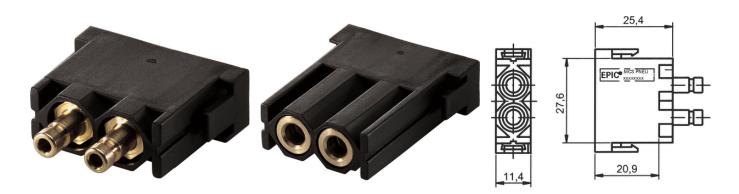

## **EPIC® MC Module Pneumatic 2pole**

The mixed assembly guarantees high flexibility. For applications in machine and plant engineering, for robotics and slide-in technology.

The two-pole pneumatic module with valve is suitable for use in investment construction and can be used in temperature ranges from -20 to +100 degrees.

# **EPIC® MC Module Pneumatic 2pole**

Termination methods: Plug-in connection: for hose with inner diameter 2.5 mm/4.0 mm

Cycle of mechanical operation: 100
Operating presure: 8 bar
Testing presure: 10 bar

Temperature range: -20°C to +100°C

#### Contact type Number of operating contacts | Slots Pieces / PU Article number Article description Module: pneumatic 2-pin MCS 2x2,5 PNEU (10) 10 44424008 male 2 2 10 44424009 MCB 2x2,5 PNEU (10) female with valve 44424010 MCS 2x4,0 PNEU (10) 2 10 male 2 10 44424011 MCB 2x4,0 PNEU (10) female with valve