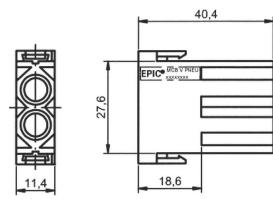

## **EPIC® MC Module Pneumatic 2pole**

The mixed assembly guarantees high flexibility. For applications in machine and plant engineering, for robotics and slide-in technology.

The two-pole pneumatic module with valve is suitable for use in investment construction and can be used in temperature ranges from -20 to +100 degrees.

# **EPIC® MC Module Pneumatic 2pole**

Termination methods: Plug-in connection: for hose with inner diameter 2.5 mm/4.0 mm

Cycle of mechanical operation: 100
Operating presure: 8 bar
Testing presure: 10 bar

Temperature range: -20°C to +100°C

#### Contact type Number of operating contacts | Slots Pieces / PU Article number Article description Module: pneumatic 2-pin MCS 2x2,5 PNEU (10) 10 44424008 male 2 2 10 44424009 MCB 2x2,5 PNEU (10) female with valve 44424010 MCS 2x4,0 PNEU (10) 2 10 male 2 10 44424011 MCB 2x4,0 PNEU (10) female with valve