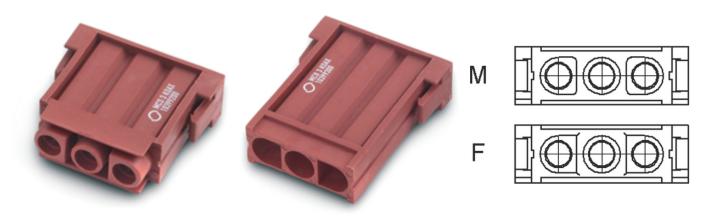

# **EPIC® MC Module: Koax 3pole**

The mixed assembly guarantees high flexibility. For applications in machine and plant engineering, for robotics and slide-in technology.

The three-pole coaxial module is suitable for transmission of RGB video signal in a single module. It combines more functions in single connector, which therefore makes it more flexible.

# **EPIC® MC Module: Koax 3pole**

Contact resistance: < 2,7 mOhm

Contacts: Copper alloy, gold-plated

Number of contacts: 3

Termination methods: Solder termination: var. coax cables

Cycle of mechanical operation: 100