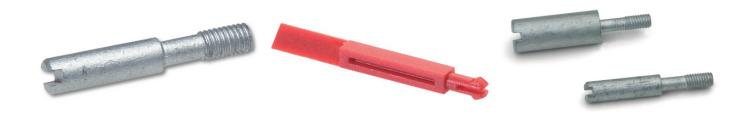

#### **Product features**

For rectangular connector inserts, the key pin replaces one or more fastening screws. This enables simple coding. In rectangular connector inserts, the guide pin replaces the fastening screws on one side and on the other side the guide socket replaces the screw. This enables a lot of coding possibilities. Also the connector gets a perfect guiding and prevents a skew mating The H-A 3 / H-A 4 code pin is pressed into a contact cavity instead of a socket contact. The corresponding pin contact is removed, meaning one electrical contact will be lost.

The H-Q 5 coding is pushed into the connector insert instead of an H-BE socket contact. The corresponding pin contact is removed, meaning one electrical contact will be lost.

| Article number          | Article description    | Pieces / PU |  |
|-------------------------|------------------------|-------------|--|
| EPIC® H-A 3/4 Code pin  |                        | ·           |  |
| 10451400                | EPIC® H-A 3/4 Code pin | 50          |  |
| Key pin                 |                        | •           |  |
| 10019000                | EPIC® Key pin          | 50          |  |
| Guide pin, guide socket | ·                      |             |  |
| 11281000                | EPIC® Guide socket     | 50          |  |
| 11280000                | EPIC® Guide pin        | 50          |  |
| EPIC® H-Q 12 Codepin    | ·                      |             |  |
| 44424052                | EPIC® H-Q 12 Key Pin   | 20          |  |