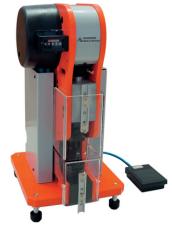

## Pneumatic crimping machine for single contacts

For inserts and modules of the EPIC® rectangular connectors

**Technical Data**Classification ETIM 5:

Classification ETIM 6:

ETIM 5.0 Class-ID: EC000168

ETIM 5.0 Class-Description: Crimp tool cable lugs, cable end

## Pneumatic crimping machine for single contacts

## Article number Article description Inserts Version Pieces / PU 11147001 Crimping machine without crimping dies, without locator Pneumatic, 5 - 10 bar 1