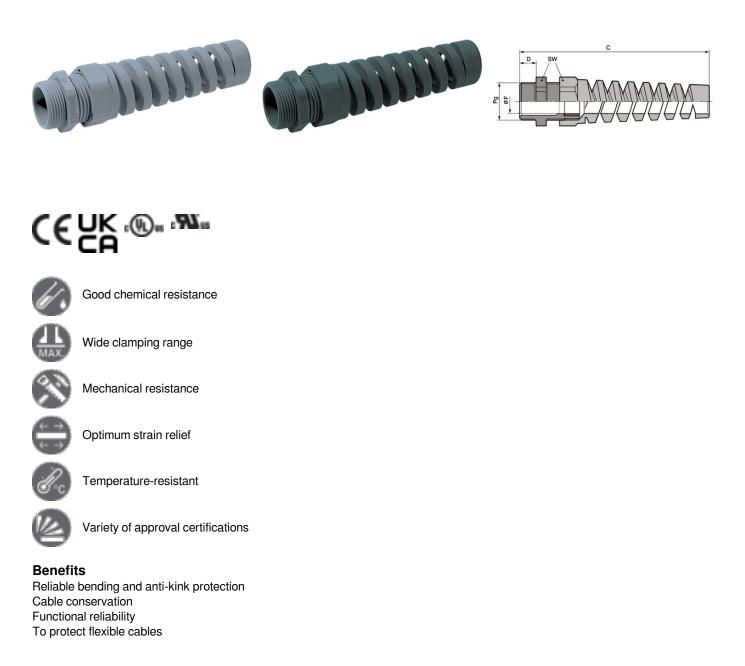

## SKINTOP® BS

SKINTOP® BS, polyamide cable gland with bending and anti-kink protection, to protect flexible cables, for moving machine parts

#### **Application range**

Cables for electrical appliances and machinery that are moved under normal use must be protected against excessive bending as required in accordance with VDE 0700-1 Handheld device Robotics industry Light and sound applications Moving machine parts

#### Note

Version with smaller insert to seal smaller cable cross-sections, SKINTOP® BSR, is available upon request

| Technical Data         |                                                                              |
|------------------------|------------------------------------------------------------------------------|
| Classification ETIM 5: | ETIM 5.0 Class-ID: EC000441<br>ETIM 5.0 Class-Description: Cable screw gland |
| Classification ETIM 6: | ETIM 6.0 Class-ID: EC000441<br>ETIM 6.0 Class-Description: Cable screw gland |
| Caution:               | Refer to Appendix T21 for the installation dimensions and torques            |
| Colour delivered:      | Silver grey (RAL 7001)<br>Black (RAL 9005), UV-resistant                     |
| Material:              | Body: Polyamide<br>Seal: CR                                                  |
| Protection rating:     | IP 68 - 5 bar                                                                |
| Temperature range:     | -20°C to +100°C                                                              |

### Note

Photographs and graphics are not to scale and do not represent detailed images of the respective products. Prices are net prices without VAT and surcharges. Sale to business customers only.

| Article number                                                                                                                              | Article designation / size | ØFmm      | SW wrench size mm | Overall length C mm | Thread length D mm | Pieces / PU |
|---------------------------------------------------------------------------------------------------------------------------------------------|----------------------------|-----------|-------------------|---------------------|--------------------|-------------|
| SKINTOP® BS silve                                                                                                                           | er grey                    |           |                   | L                   |                    | ·           |
| Article number<br>SKINTOP® BS silve<br>53015600<br>53015610<br>53015620<br>53015630<br>53015640<br>53015650<br>SKINTOP® BS blac<br>53015800 | PG 7                       | 2.5 - 6.5 | 15                | 62.0                | 7.8                | 100         |
| 53015610                                                                                                                                    | PG 9                       | 3.5 - 8   | 19                | 75.0                | 8                  | 100         |
| 53015620                                                                                                                                    | PG 11                      | 4 - 10    | 22                | 87.0                | 8                  | 100         |
| 53015630                                                                                                                                    | PG 13,5                    | 6 - 12    | 24                | 100.0               | 9                  | 50          |
| 53015640                                                                                                                                    | PG 16                      | 9 - 14    | 27                | 113.0               | 10                 | 25          |
| 53015650                                                                                                                                    | PG 21                      | 13 - 18   | 33                | 129.0               | 11                 | 25          |
| SKINTOP® BS blac                                                                                                                            | k                          |           |                   |                     |                    |             |
| 53015800                                                                                                                                    | PG 7                       | 2.5 - 6.5 | 15                | 62.0                | 7.8                | 100         |
| 53015810                                                                                                                                    | PG 9                       | 3.5 - 8   | 19                | 75.0                | 8                  | 100         |
| 53015820                                                                                                                                    | PG 11                      | 4 - 10    | 22                | 87.0                | 8                  | 100         |
| 53015830                                                                                                                                    | PG 13,5                    | 6 - 12    | 24                | 100.0               | 9                  | 50          |
| 53015840                                                                                                                                    | PG 16                      | 9 - 14    | 27                | 113.0               | 10                 | 25          |
| 53015850                                                                                                                                    | PG 21                      | 13 - 18   | 33                | 129.0               | 11                 | 25          |